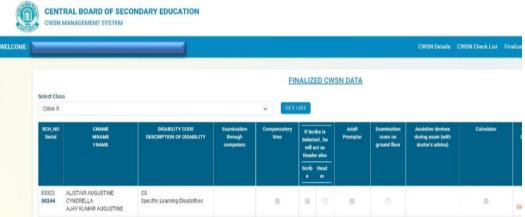

5. After step-4, School has to click on Finalized CWSN Data. After clicking, the School needs to select the Class (X/XII) and press GET LIST button. This will display the details of the Candidates of the School who are registered under CWSN categories for Class(X/XII) and for whom the facilities offered have been selected and data have been finalized. It will display the finalized list and status of data in Status/Remark column. If the case is Approved / Rejected from Regional Officer, it will shows as Approved or Reject otherwise under process.